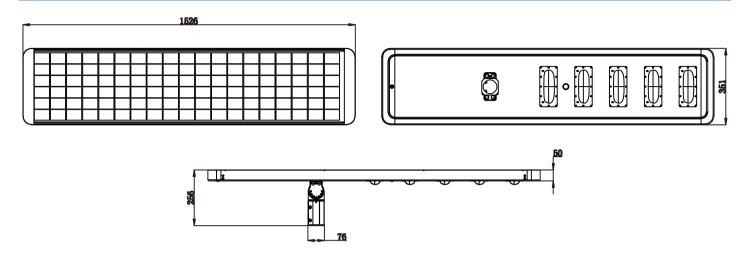

# Product size & Packing info

|     | Wattage   | Packing  | Carton Size    | N.W.( kg) | G.W.(kg) | 20#      | 40#      |  |
|-----|-----------|----------|----------------|-----------|----------|----------|----------|--|
| 80W | Lamp Body | 1pcs/ctn | 1710X475X175mm | 20.5      | 23.5     | 180 sets | 360 sets |  |