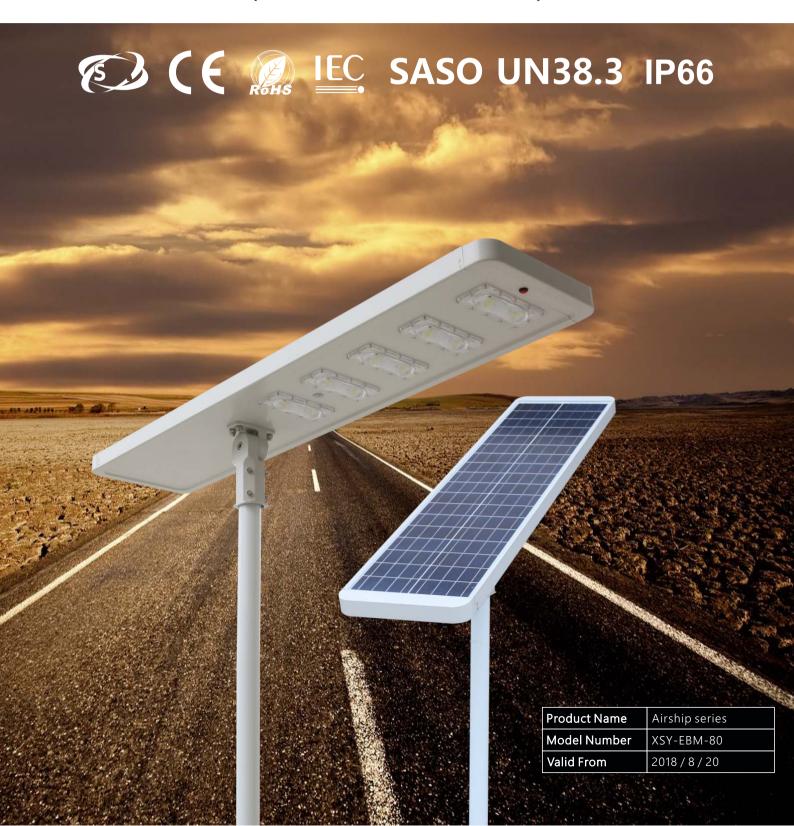

## **ALL IN ONE SOLAR STREET LIGHT**

SPECIFICATION (AIRSHIP SERIES)

### **Parameters**

| Light Output                  | 80W                                                                                                                     |  |  |  |  |
|-------------------------------|-------------------------------------------------------------------------------------------------------------------------|--|--|--|--|
| Solar Panel                   | 90W                                                                                                                     |  |  |  |  |
| Battery                       | 583WH                                                                                                                   |  |  |  |  |
| Light Efficiency              | 11000 lm                                                                                                                |  |  |  |  |
| LED Chip                      | SEOUL                                                                                                                   |  |  |  |  |
| Warranty                      | 3 Years                                                                                                                 |  |  |  |  |
| ССТ                           | 5000K-6500K                                                                                                             |  |  |  |  |
| Beam Angle                    | 157X60 degree                                                                                                           |  |  |  |  |
| Lamp Angle                    | Adjustable multiple angles                                                                                              |  |  |  |  |
| Working Mode                  | Bright Mode: 18 hours Dim Mode: 36 hours                                                                                |  |  |  |  |
| Dim Mode                      | First 3 hours full brightness, last 9 hours in dimmable mode(60% brightness with people, 30% brightness without people) |  |  |  |  |
| Working Temperature           | −20°C to 60°C                                                                                                           |  |  |  |  |
| Charging Time                 | 9-11 hours                                                                                                              |  |  |  |  |
| Installation Height           | 8-10 meters                                                                                                             |  |  |  |  |
| Required Pole Size:           | 60 mm(top end)                                                                                                          |  |  |  |  |
| Recommended Mounting Distance | 25 m                                                                                                                    |  |  |  |  |
|                               |                                                                                                                         |  |  |  |  |