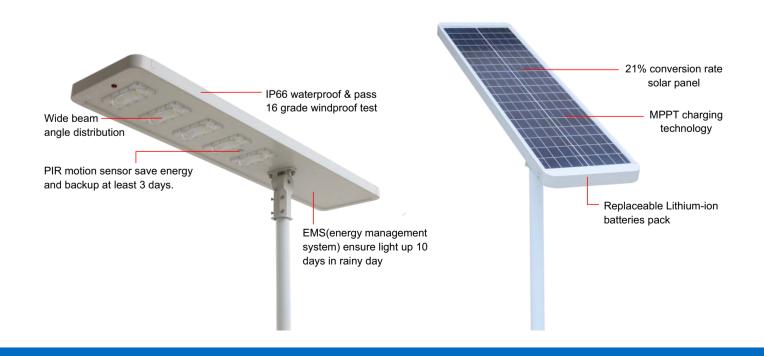

### **Parameters**

| Light Output                  | 80W                                                                                                                     |  |  |  |  |
|-------------------------------|-------------------------------------------------------------------------------------------------------------------------|--|--|--|--|
| Solar Panel                   | 90W                                                                                                                     |  |  |  |  |
| Battery                       | 583WH                                                                                                                   |  |  |  |  |
| Light Efficiency              | 11000 lm                                                                                                                |  |  |  |  |
| LED Chip                      | SEOUL                                                                                                                   |  |  |  |  |
| Warranty                      | 3 Years                                                                                                                 |  |  |  |  |
| ССТ                           | 5000K-6500K                                                                                                             |  |  |  |  |
| Beam Angle                    | 157X60 degree                                                                                                           |  |  |  |  |
| Lamp Angle                    | Adjustable multiple angles                                                                                              |  |  |  |  |
| Working Mode                  | Bright Mode: 18 hours Dim Mode: 36 hours                                                                                |  |  |  |  |
| Dim Mode                      | First 3 hours full brightness, last 9 hours in dimmable mode(60% brightness with people, 30% brightness without people) |  |  |  |  |
| Working Temperature           | −20°C to 60°C                                                                                                           |  |  |  |  |
| Charging Time                 | 9-11 hours                                                                                                              |  |  |  |  |
| Installation Height           | 8-10 meters                                                                                                             |  |  |  |  |
| Required Pole Size:           | 60 mm(top end)                                                                                                          |  |  |  |  |
| Recommended Mounting Distance | 25 m                                                                                                                    |  |  |  |  |
|                               |                                                                                                                         |  |  |  |  |

### **Features**